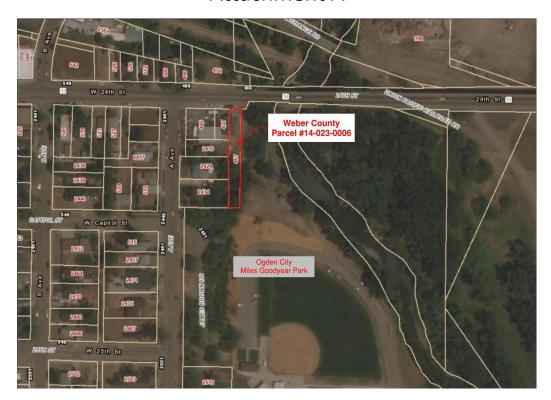

### **Summary:**

A Weber County owned parcel of land, identified as Tax ID #14-023-0006, was acquired by the County through a tax sale process and deed executed in 2013. The existing parcel contains approximately 10,395 square feet and is located at 457 West 24<sup>th</sup> Street. The existing parcel is shown in Attachment A.

### Attachment A