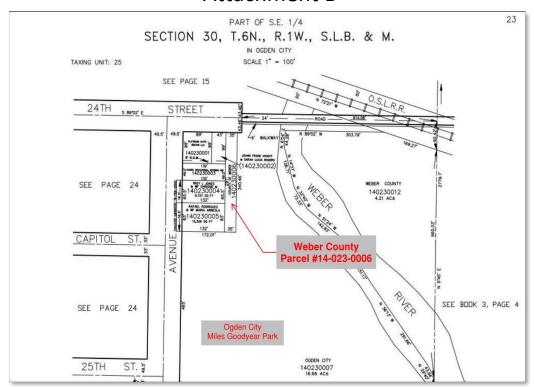

RECORDED AS ENTRY NUMBER 3011093.

DESCRIPTION FROM TAX DEED RECORDED AS ENTRY NUMBER 2643569: BEGINNING AT A POINT ON THE SOUTH LINE OF 24TH STREET CONTINUED EAST FROM BLOCK 1, WEST OGDEN ADDITION, OGDEN CITY, WEBER COUNTY, UTAH; 364.42 FEET NORTH AND 231 FEET EAST OF THE NORTHEAST CORNER OF BLOCK 8, WEST OGDEN ADDITION, OGDEN CITY, UTAH (BEING AT THE EAST LINE OF THE LAND CONVEYED BY KATIE WINN, FORMERLY KATIE SWIGART TO J W BROWNING AND J A BROWNING BY DEED RECORDED MAY 14TH, 1889, IN THE OFFICE OF THE COUNTY RECORDER OF SAID WEBER COUNTY), AND FROM SAID POINT OF BEGINNING, RUNNING THENCE EAST 35 FEET, THENCE SOUTH 18 RODS, MORE OR LESS, TO A POINT DUE EAST OF JUNCTION STREET, THENCE WEST 35 FEET, THENCE NORTH 18 RODS TO THE PLACE OF BEGINNING.

### Attachment A





### Attachment B



### Attachment C



#### **Attachment D**

1 of 3

# REAL ESTATE PURCHASE AND SALE AGREEMENT BY AND BETWEEN WEBER COUNTY AND JOANN FRANK KNIGHT and SARAH LUCIA ROGERS

| THIS REAL ESTATE PURCHASE AND SALE AGRE              | EMENT (hereinafter "Agreement") is |
|------------------------------------------------------|------------------------------------|
| made and entered into on theday of                   | , 2022, by and between             |
| Weber County, a body politic, corporate, and politic |                                    |
| (hereinafter "County") and JoAnn Frank Knight ar     | nd Sarah Lucia Rogers whose        |
| principal address is 477 West 24th Street Ogden, U   | Jtah. 84401 (hereinafter "Buyer"). |
| principal addition in the second                     | •