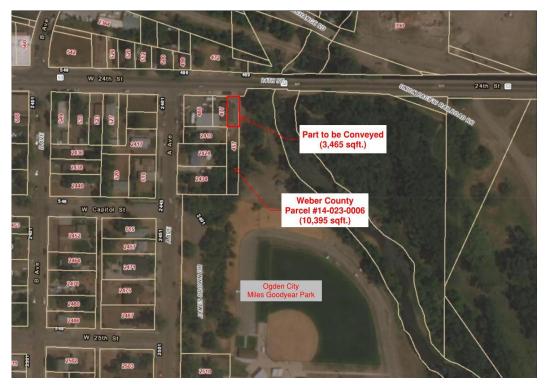

The County was contacted by an adjacent property owner and was asked if the County would consider selling the subject parcel. At the request of the County Commission, the Community Development Department sent letters to all adjacent property owners with the intent of offering an equally opportunity to all of them. The Department received a response from one of them (besides the original caller), stating that they have an interest in purchasing a part of the parcel, but only the portion of the overall parcel that lies next to their property. The county surveyor's office has prepared a description that divides and separates the northernmost 99 feet from the existing parcel, which allows for the sale of 3,465 square feet, of the overall 10,395 square feet. The smaller portion of the county's existing parcel, that is the subject of this sale, is shown in Attachment C. This 3,465 square foot portion of the existing parcel has a fair market value of \$9,815, as determined by the Weber County Assessor's Office. The Community Development Department will continue working with other adjacent property owners if they are interested in acquiring a remaining parcel that lies next to them.

### Attachment C